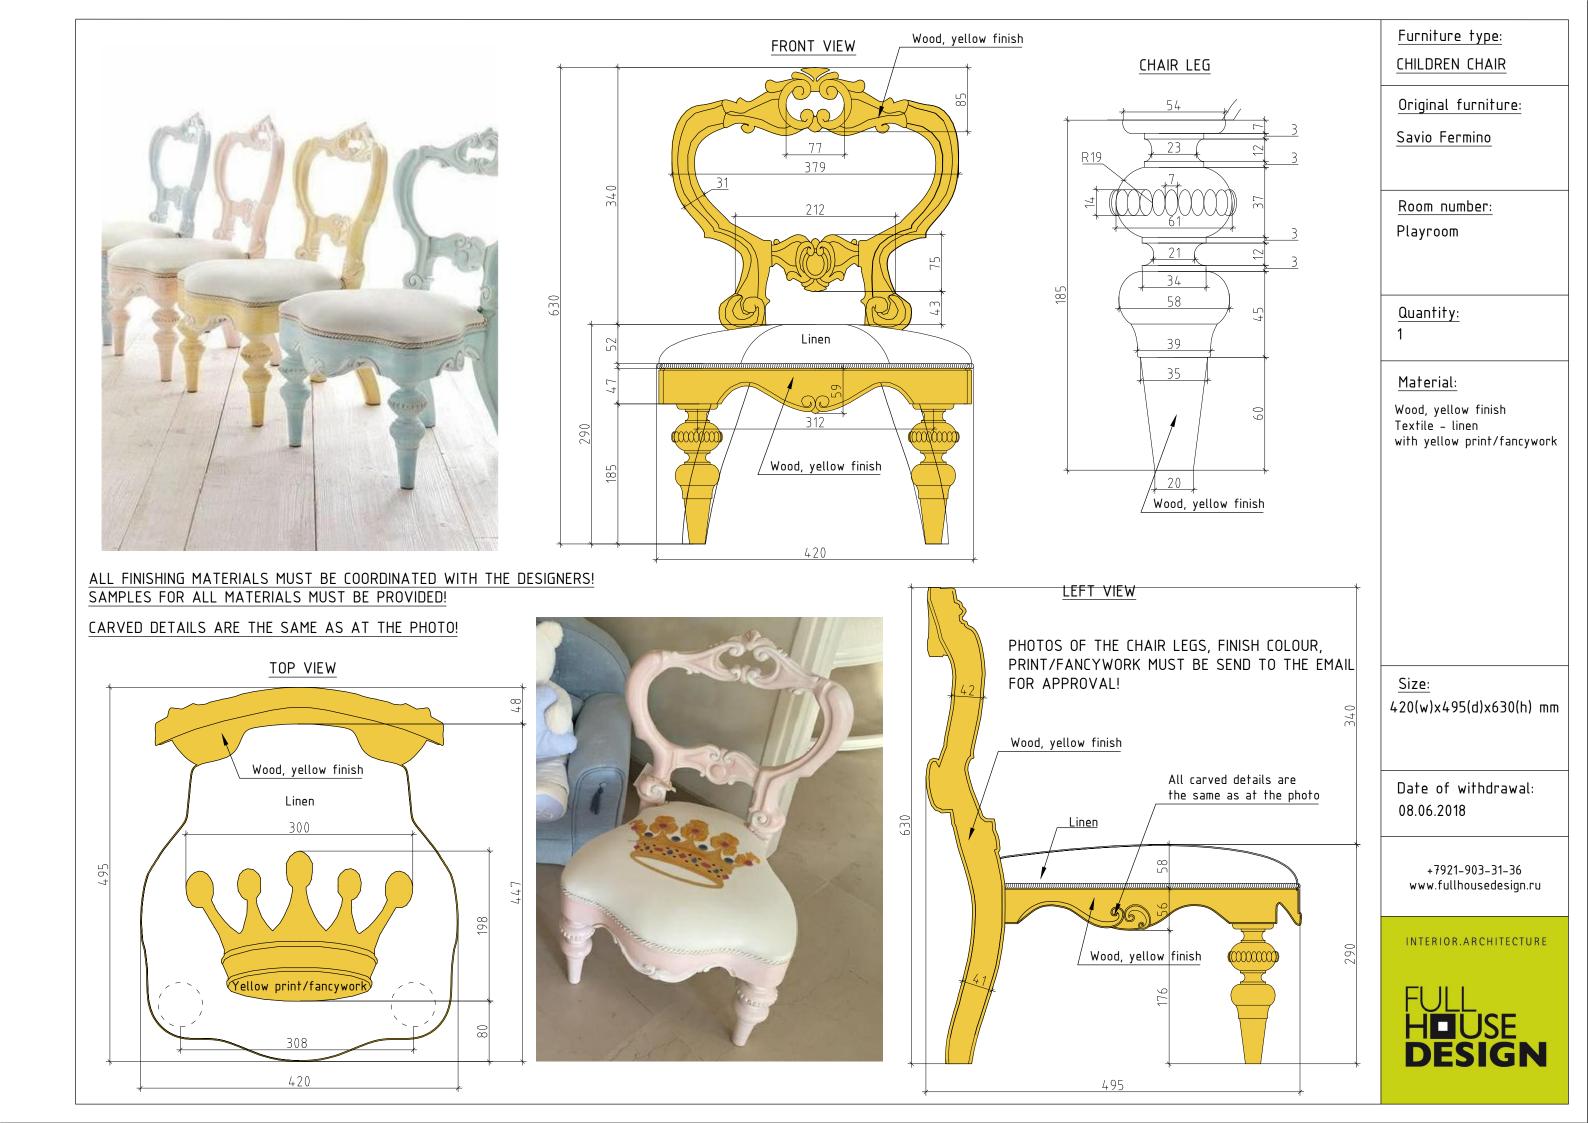

ALL FINISHING MATERIALS MUST BE COORDINATED WITH THE DESIGNERS! SAMPLES FOR ALL MATERIALS MUST BE PROVIDED!

Furniture type: CHILDREN TABLE

Original furniture:

Savio Fermino

Room number: Playroom

Quantity:

1

#### Material:

Wood (Oak or Birch) beige lacquer finish Black chalk board

Size: 700(w)x700(d)x500(h) mm

Date of withdrawal: 08.06.2018

+7921-903-31-36 www.fullhousedesign.ru

MIRROR

Original furniture:

Arredo "Provasi 1107"