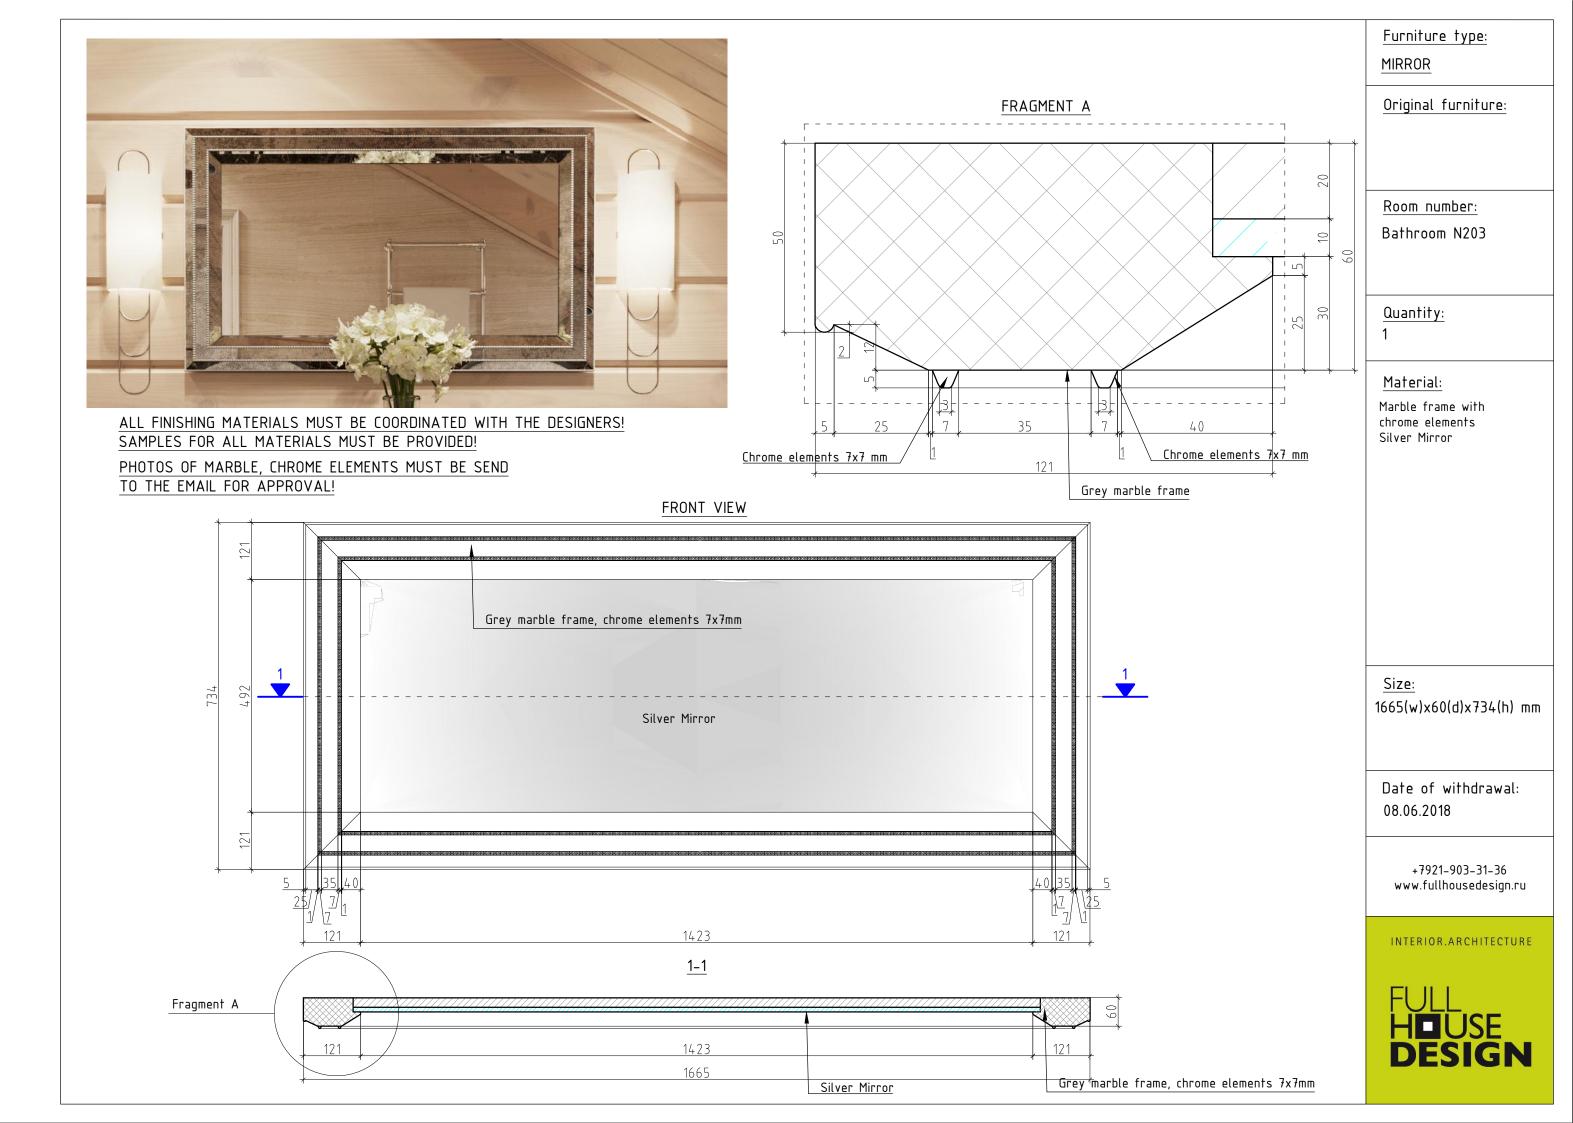

Furniture type: MIRROR Original furniture: Room number: WC N108 Quantity: 1 Material: Wooden frame with silver patina Silver Mirror Size: 800(w)x48(d)x1220(h) mm Date of withdrawal: 08.06.2018 +7921-903-31-36 www.fullhousedesign.ru INTERIOR.ARCHITECTURE 55 HOUSE DESIGN