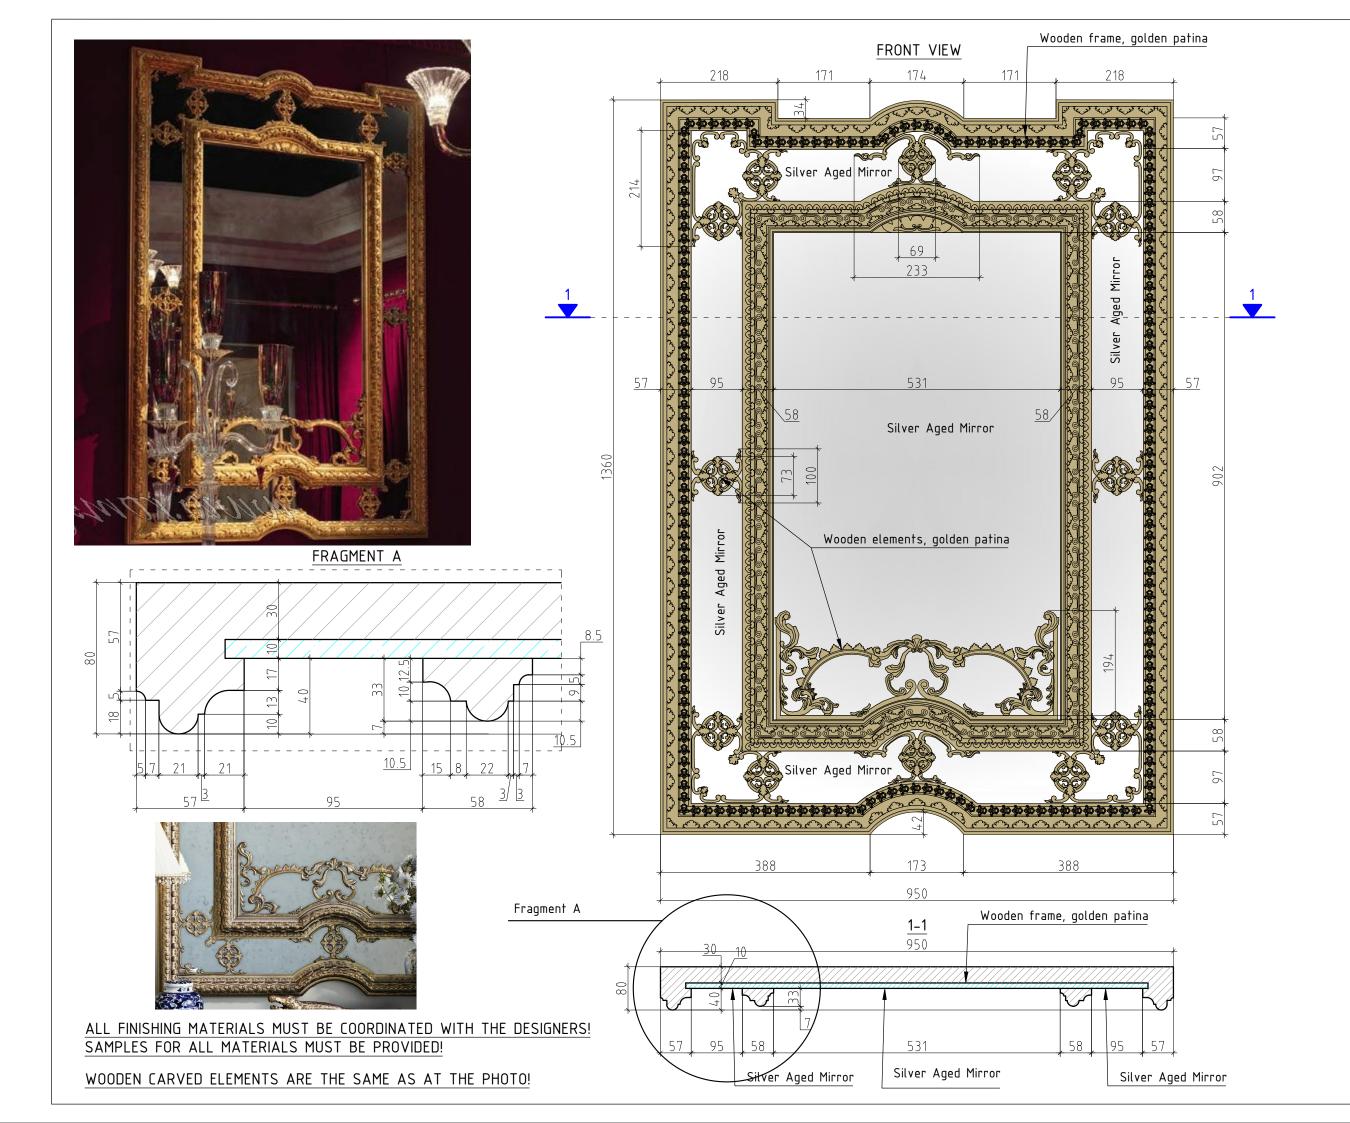

#### Material:

Wood (Oak or Birch) beige lacquer finish Black chalk board

Size: 700(w)x700(d)x500(h) mm

Date of withdrawal: 08.06.2018

+7921-903-31-36 www.fullhousedesign.ru

MIRROR

Original furniture:

Arredo "Provasi 1107"

<u>Room number:</u> Dining Room

<u>Quantity:</u>

1

Material:

Wooden frame with golden patina Silver Aged Mirror

<u>Size:</u> 950(w)x80(d)x1360(h) mm

Date of withdrawal: 08.06.2018

+7921-903-31-36 www.fullhousedesign.ru