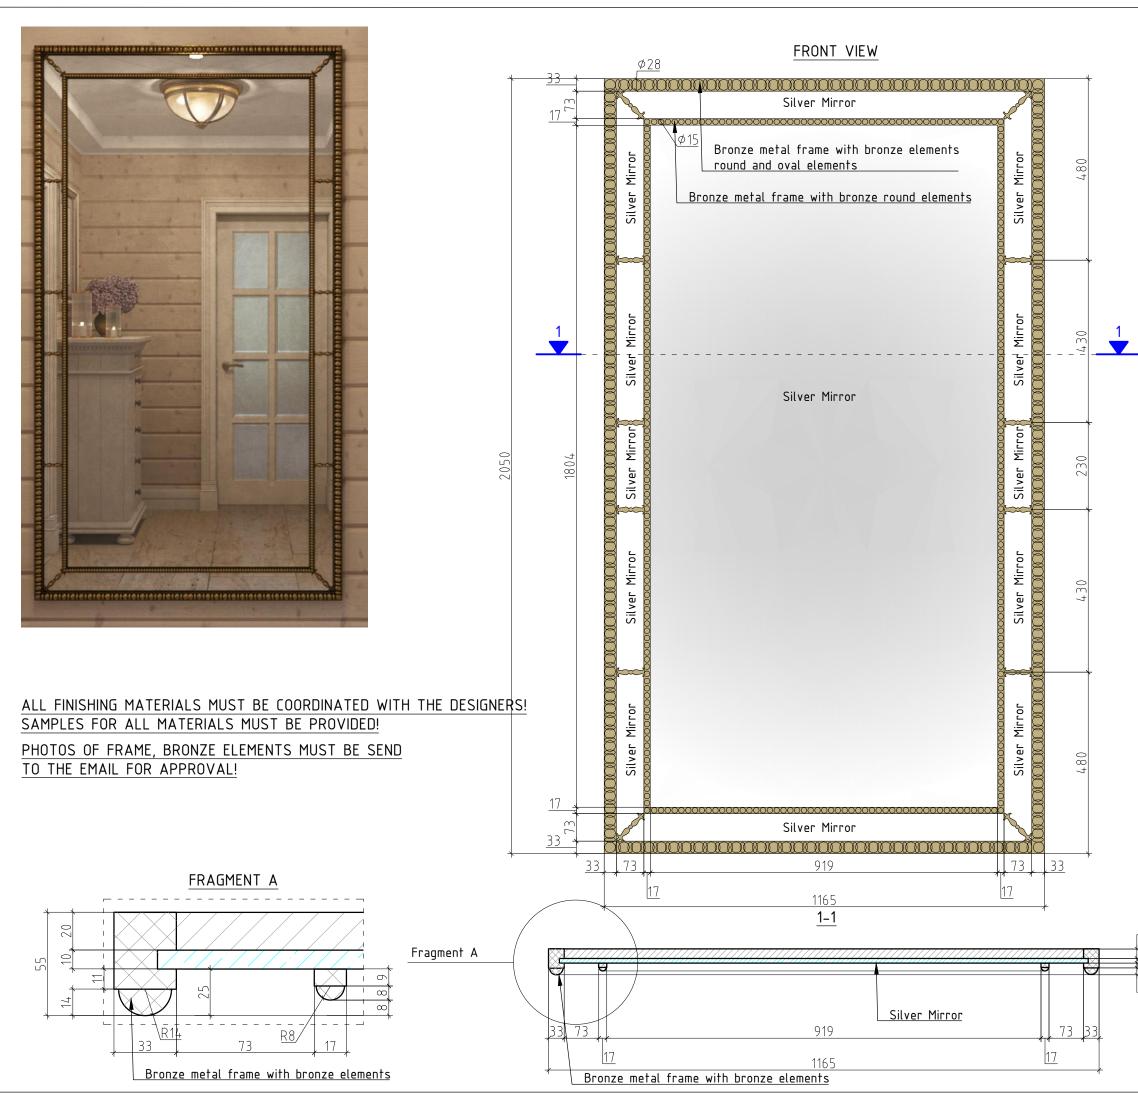

### Furniture type: MIRROR

Original furniture:

Room number: HALL N102

#### <u>Quantity:</u>

1

#### <u>Material:</u>

Bronze metal frame with bronze elements Silver Mirror

<u>Size:</u>

1165(w)x55(d)x2050(h) mm

Date of withdrawal: 08.06.2018

+7921-903-31-36 www.fullhousedesign.ru