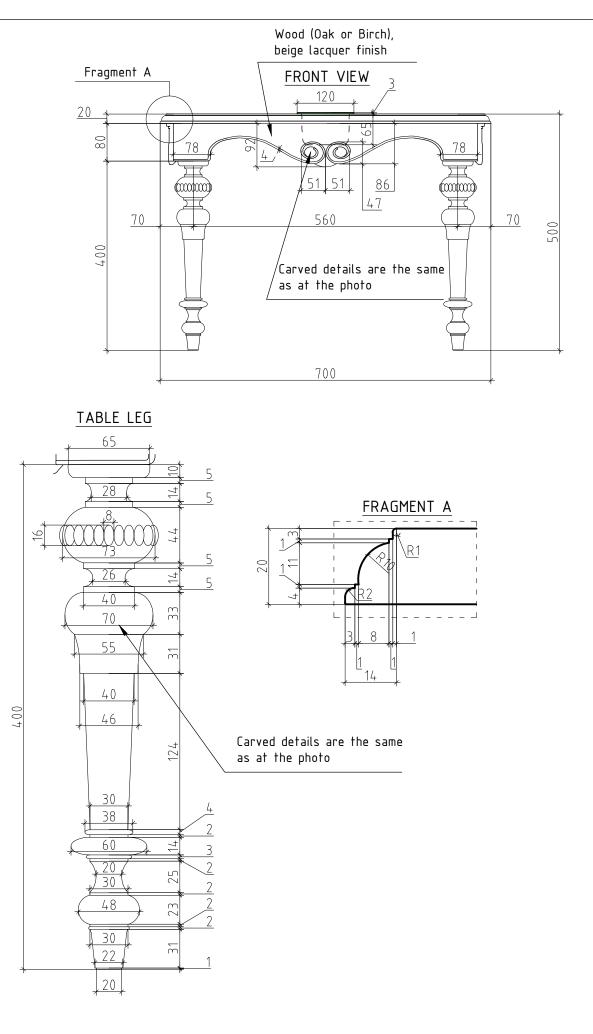

ALL FINISHING MATERIALS MUST BE COORDINATED WITH THE DESIGNERS! SAMPLES FOR ALL MATERIALS MUST BE PROVIDED!

Furniture type: CHILDREN TABLE

Original furniture:

Savio Fermino

Room number: Playroom

Quantity:

1

#### Material:

Wood (Oak or Birch) beige lacquer finish Black chalk board

Size: 700(w)x700(d)x500(h) mm

Date of withdrawal: 08.06.2018

+7921-903-31-36 www.fullhousedesign.ru

MIRROR

Original furniture:

Arredo "Provasi 1107"