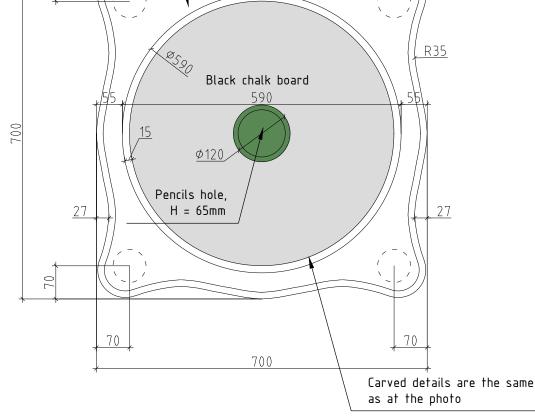

ALL FINISHING MATERIALS MUST BE COORDINATED WITH THE DESIGNERS! SAMPLES FOR ALL MATERIALS MUST BE PROVIDED!

Furniture type: CHILDREN TABLE

Original furniture:

Savio Fermino

Room number: Playroom

Quantity:

1

#### Material:

Wood (Oak or Birch) beige lacquer finish Black chalk board

Size: 700(w)x700(d)x500(h) mm

Date of withdrawal: 08.06.2018

+7921-903-31-36 www.fullhousedesign.ru

MIRROR

Original furniture:

Arredo "Provasi 1107"