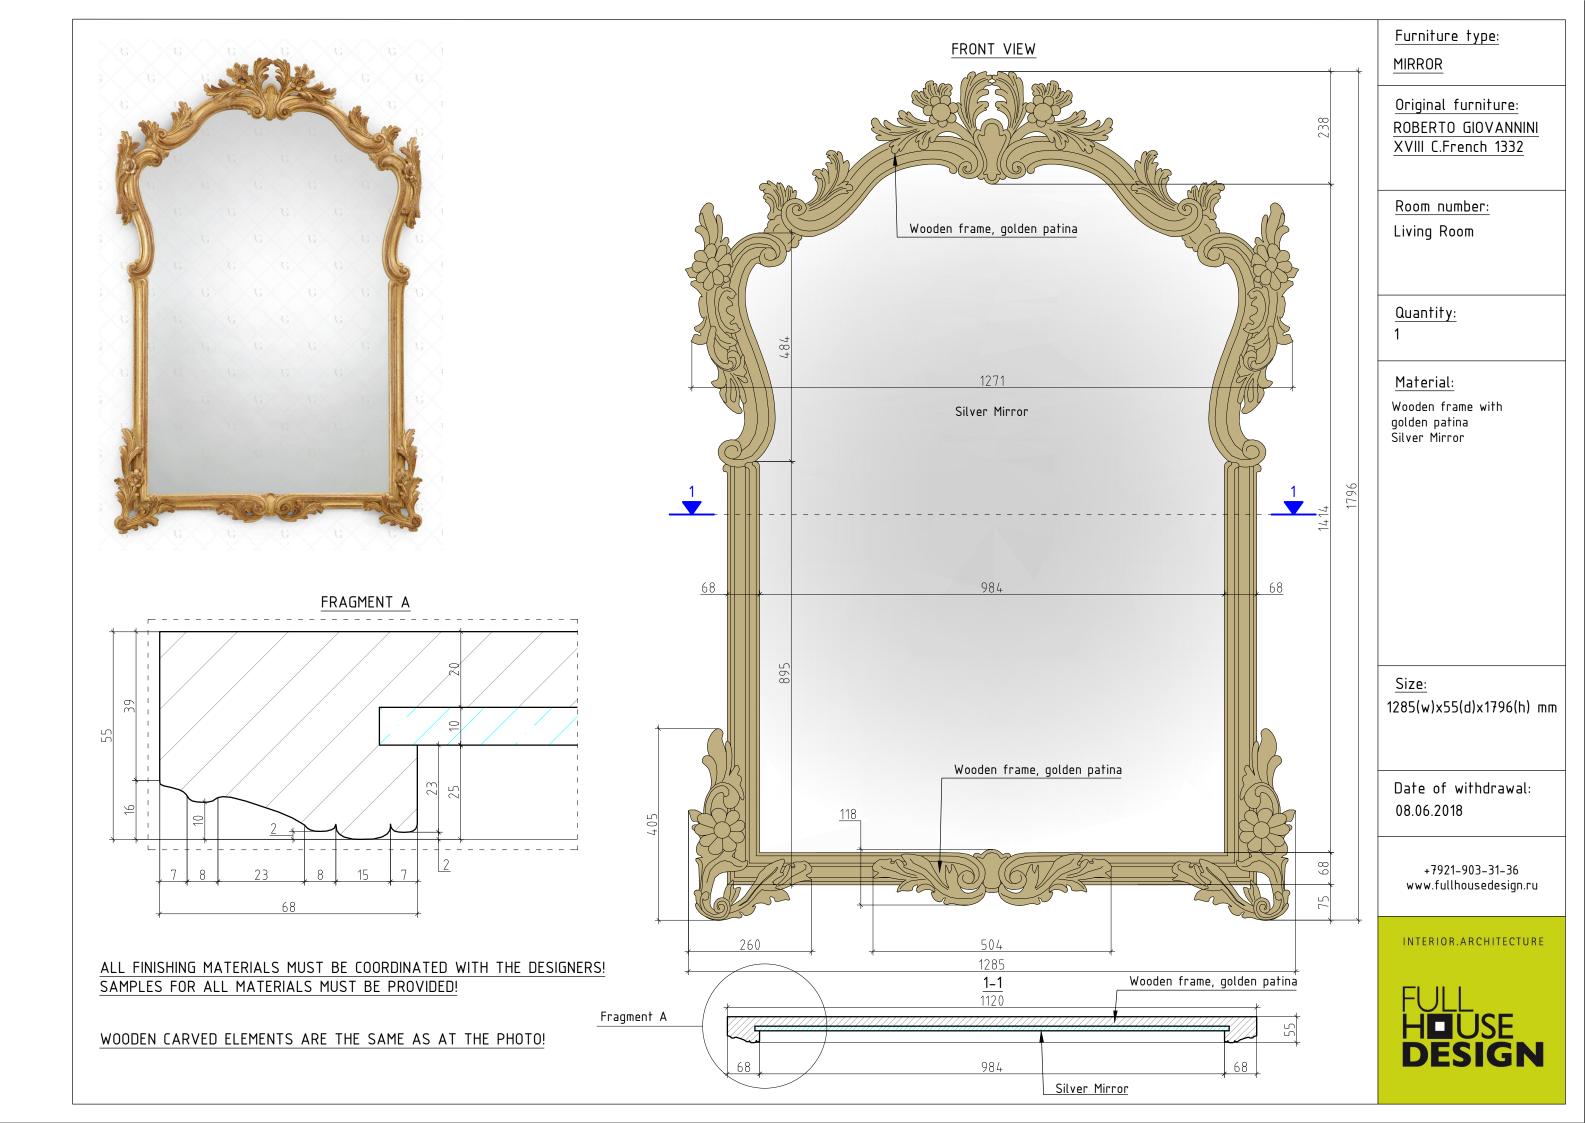

### Furniture type: MIRROR

Original furniture:

Room number: HALL N102

#### <u>Quantity:</u>

1

#### <u>Material:</u>

Bronze metal frame with bronze elements Silver Mirror

<u>Size:</u>

1165(w)x55(d)x2050(h) mm

Date of withdrawal: 08.06.2018

+7921-903-31-36 www.fullhousedesign.ru