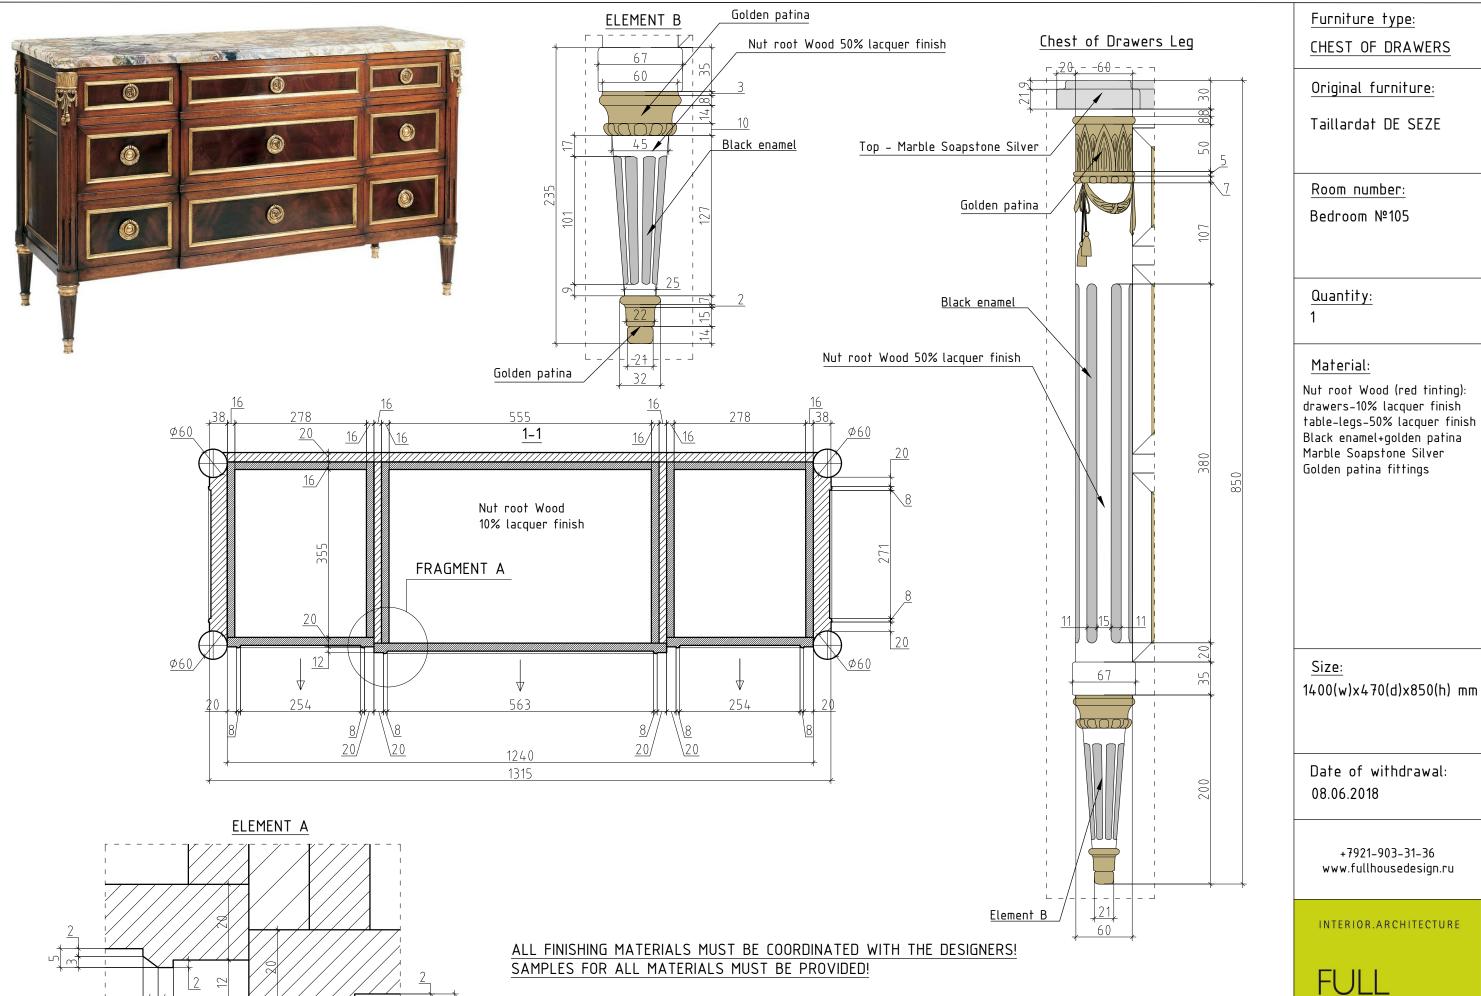

# FULLH USEDESIGN

INTERIOR.ARCHITECTURE



## АЛЬБОМ СТОЛЯРНЫХ ИЗДЕЛИЙ

дом в посёлке "новое репино"

Авторы: Мария и Павел Ивановы Местоположение: посёлок "Новое Репино" Год: 2015



FITTINGS MUST BE SEND TO THE EMAIL



PHOTOS OF CHEST OF DRAWERS LEGS, LAQUER FINISH COLOUR, ENAMEL COLOUR, FURNITURE FITTINGS MUST BE SEND TO THE EMAIL FOR APPROVAL!

2

8

20

8

20

HOLL HOUSE DESIGN

•







ARMCHAIR

Original furniture:

Taillardat Elise

Room number: Living Room №103

<u>Quantity:</u> 2

#### <u>Material:</u>

Wood (Oak or Birch): dark walnut tinting with patina Red velvet Round details-gold brass

<u>Size:</u> 730(w)x810(d)x900(h) mm

Date of withdrawal: 08.06.2018

+7921-903-31-36 www.fullhousedesign.ru





POUF

Original furniture:

Taillardat Elise

Room number: Living Room №103

#### Quantity:

1

#### Material:

Wood (Oak or Birch): dark walnut tinting with patina Red velvet Round details-gold brass

Size: 650(w)x550(d)x450(h) mm

Date of withdrawal: 08.06.2018

+7921-903-31-36 www.fullhousedes