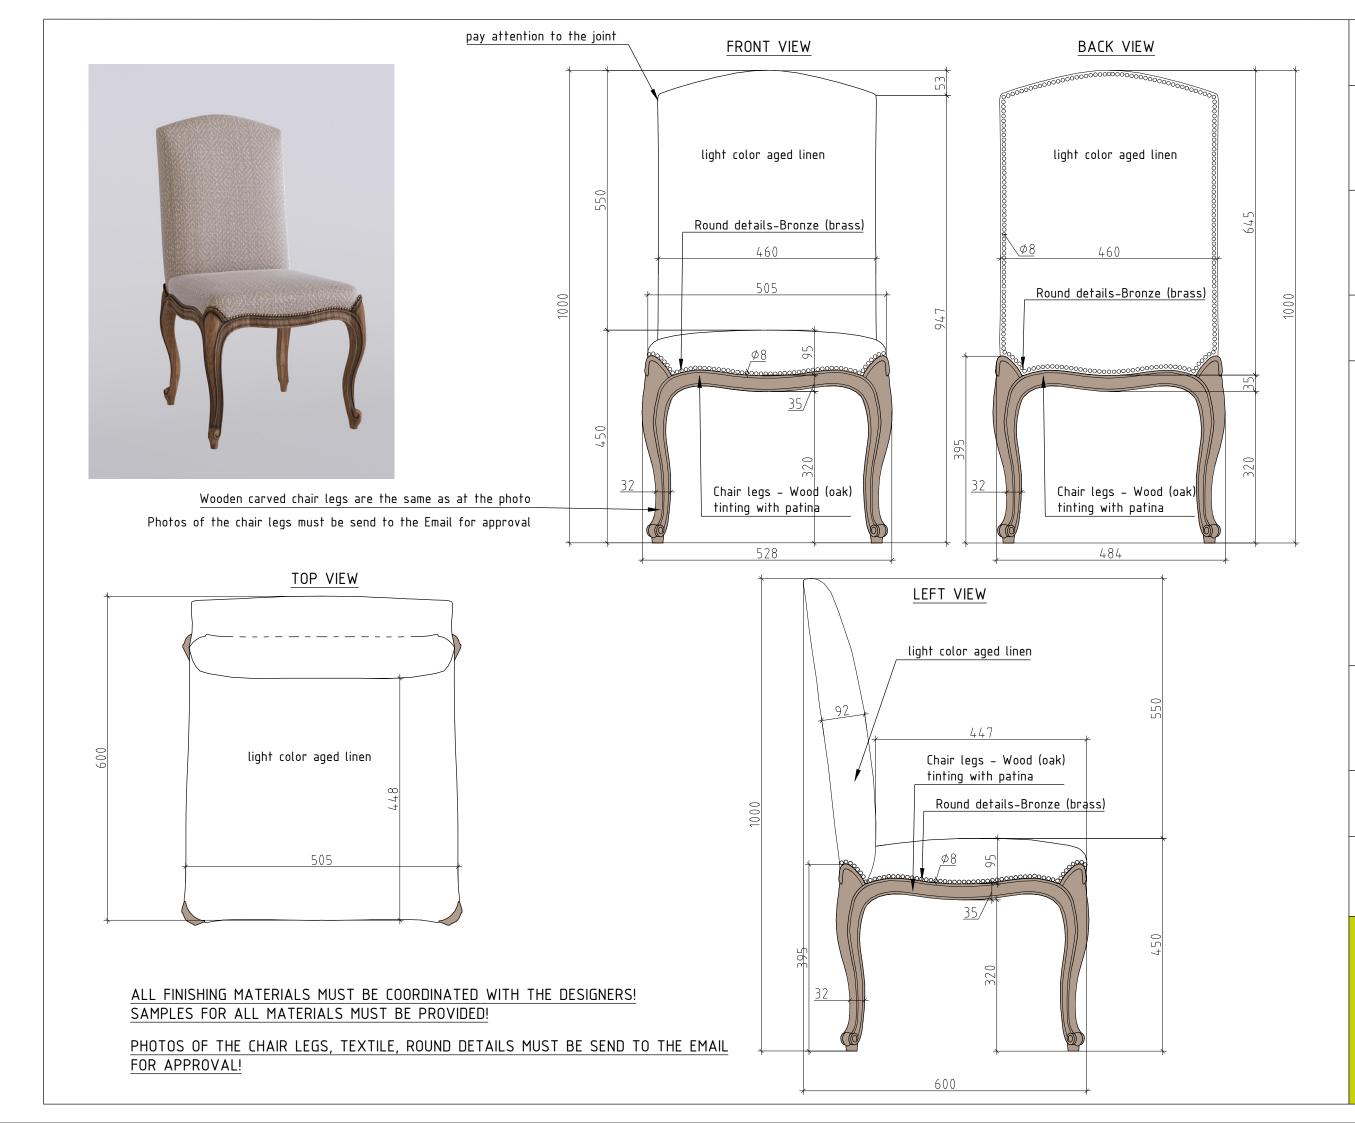

Date of withdrawal: 08.06.2018

+7921-903-31-36 www.fullhousedesign.ru

CHAIR

Original furniture:

Ralph Lauren Home

Room number: Dining Room №103

<u>Quantity:</u> 6

<u>Material:</u>

Wood (oak) tinting with patina Bronze (brass) round details Textile – light color aged linen

<u>Size:</u>

505(w)x600(d)x1000(h) mm

Date of withdrawal: 08.06.2018

+7921-903-31-36 www.fullhousedesign.ru