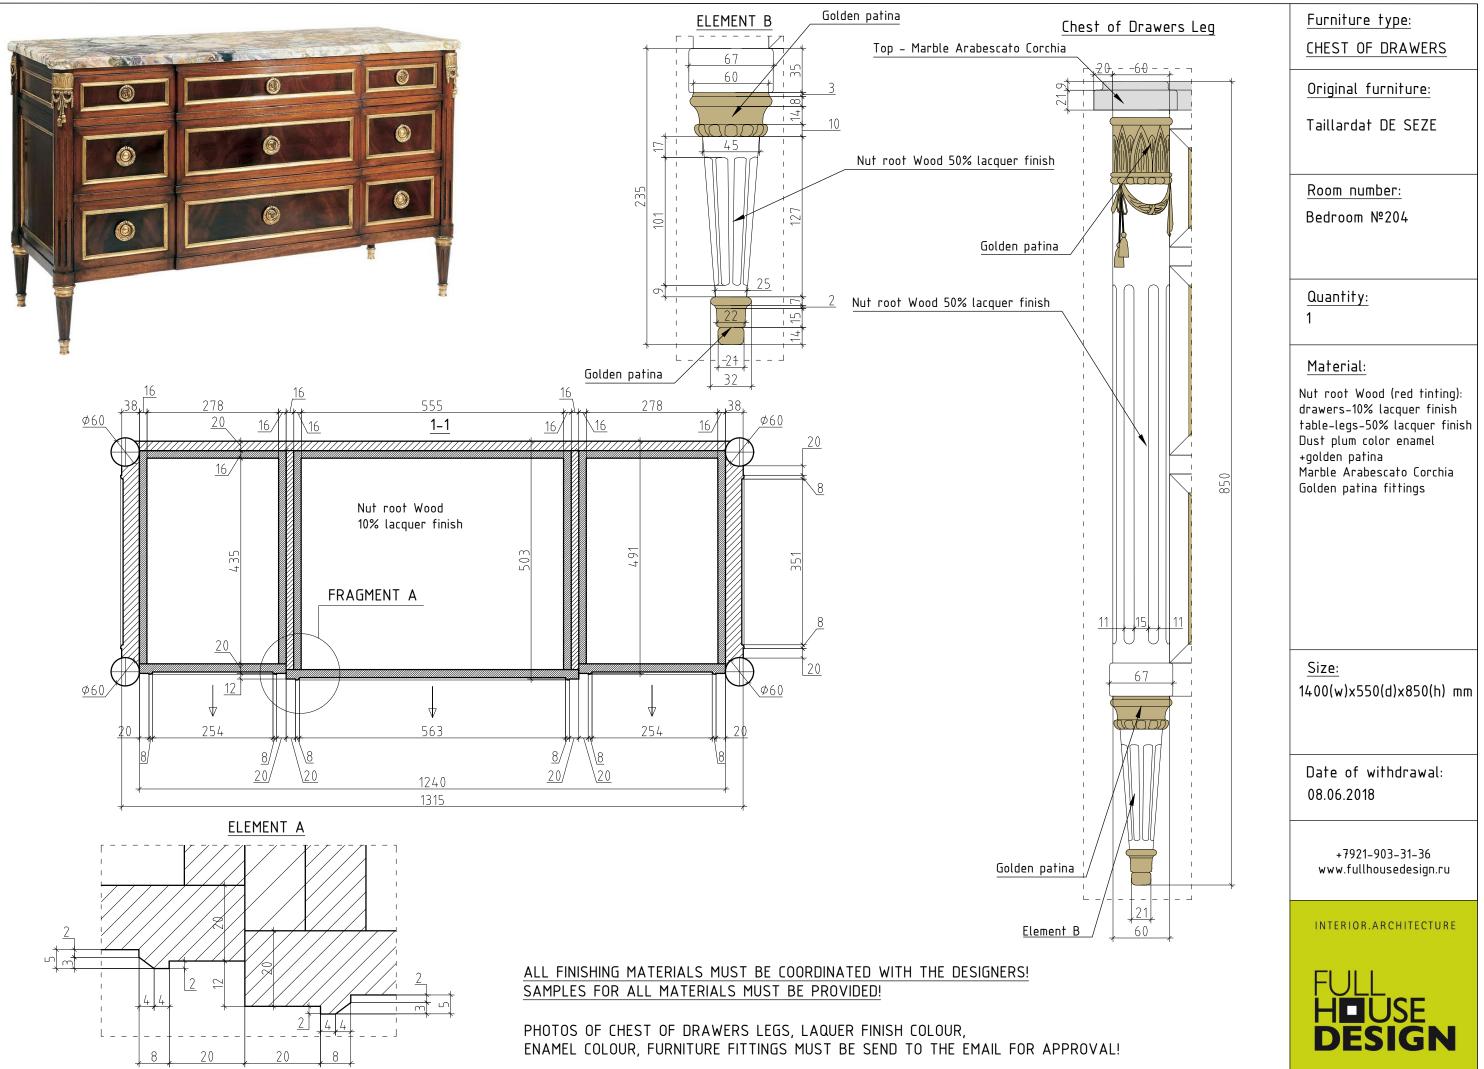

## АЛЬБОМ СТОЛЯРНЫХ ИЗДЕЛИЙ

дом в посёлке "новое репино"

Авторы: Мария и Павел Ивановы Местоположение: посёлок "Новое Репино" Год: 2015

FITTINGS MUST BE SEND TO THE EMAIL

PHOTOS OF CHEST OF DRAWERS LEGS, LAQUER FINISH COLOUR, ENAMEL COLOUR, FURNITURE FITTINGS MUST BE SEND TO THE EMAIL FOR APPROVAL!