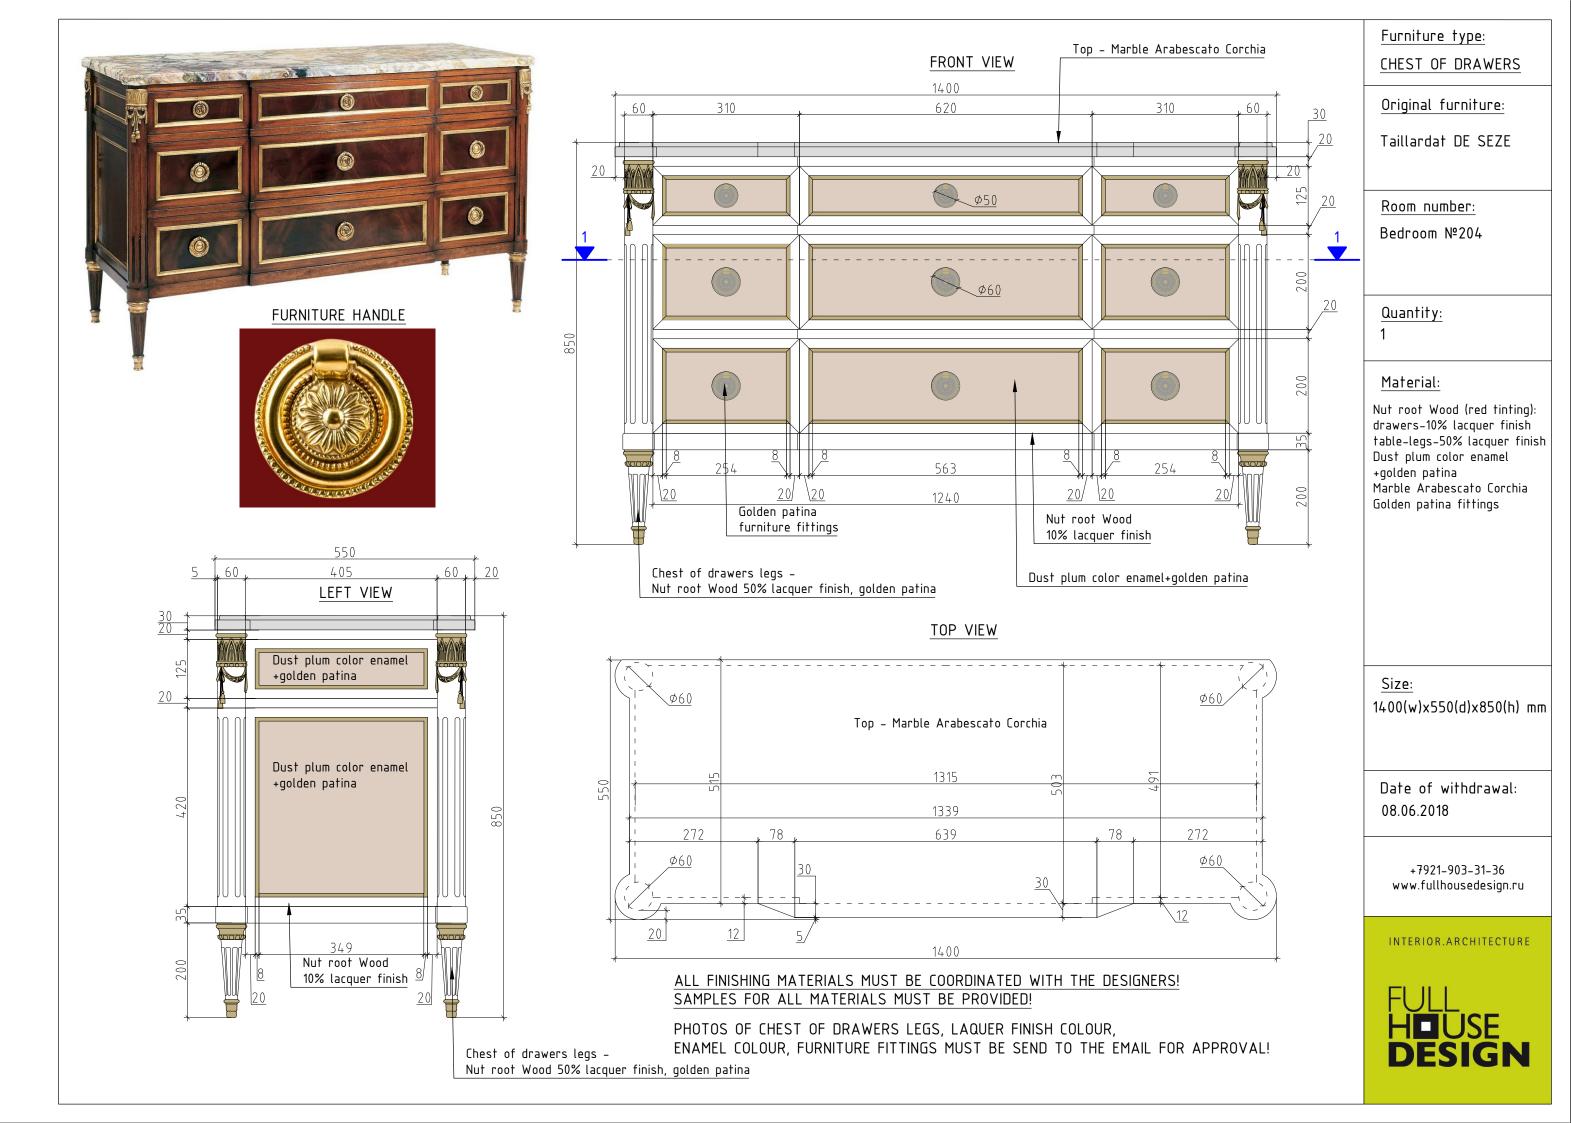

# FULLH USEDESIGN

INTERIOR.ARCHITECTURE



## АЛЬБОМ СТОЛЯРНЫХ ИЗДЕЛИЙ

дом в посёлке "новое репино"

Авторы: Мария и Павел Ивановы Местоположение: посёлок "Новое Репино" Год: 2015



FITTINGS MUST BE SEND TO THE EMAIL



PHOTOS OF CHEST OF DRAWERS LEGS, LAQUER FINISH COLOUR, ENAMEL COLOUR, FURNITURE FITTINGS MUST BE SEND TO THE EMAIL FOR APPROVAL!

2

8

20

8

20

HOLL HOUSE DESIGN

•







ARMCHAIR

Original furniture:

Taillardat Elise

Room number: Living Room №103

<u>Quantity:</u> 2

#### <u>Material:</u>

Wood (Oak or Birch): dark walnut tinting with patina Red velvet Round details-gold brass

<u>Size:</u> 730(w)x810(d)x900(h) mm

Date of withdrawal: 08.06.2018

+7921-903-31-36 www.fullhousedesign.ru





POUF

Original furniture:

Taillardat Elise

Room number: Living Room №103

#### Quantity:

1

#### Material:

Wood (Oak or Birch): dark walnut tinting with patina Red velvet Round details-gold brass

Size: 650(w)x550(d)x450(h) mm

Date of withdrawal: 08.06.2018

+7921-903-31-36 www.fullhousedesign.ru





ALL FINISHING MATERIALS MUST BE COORDINATED WITH THE DESIGNERS! SAMPLES FOR ALL MATERIALS MUST BE PROVIDED! Furniture type:

SMALL TABLE

Original furniture: