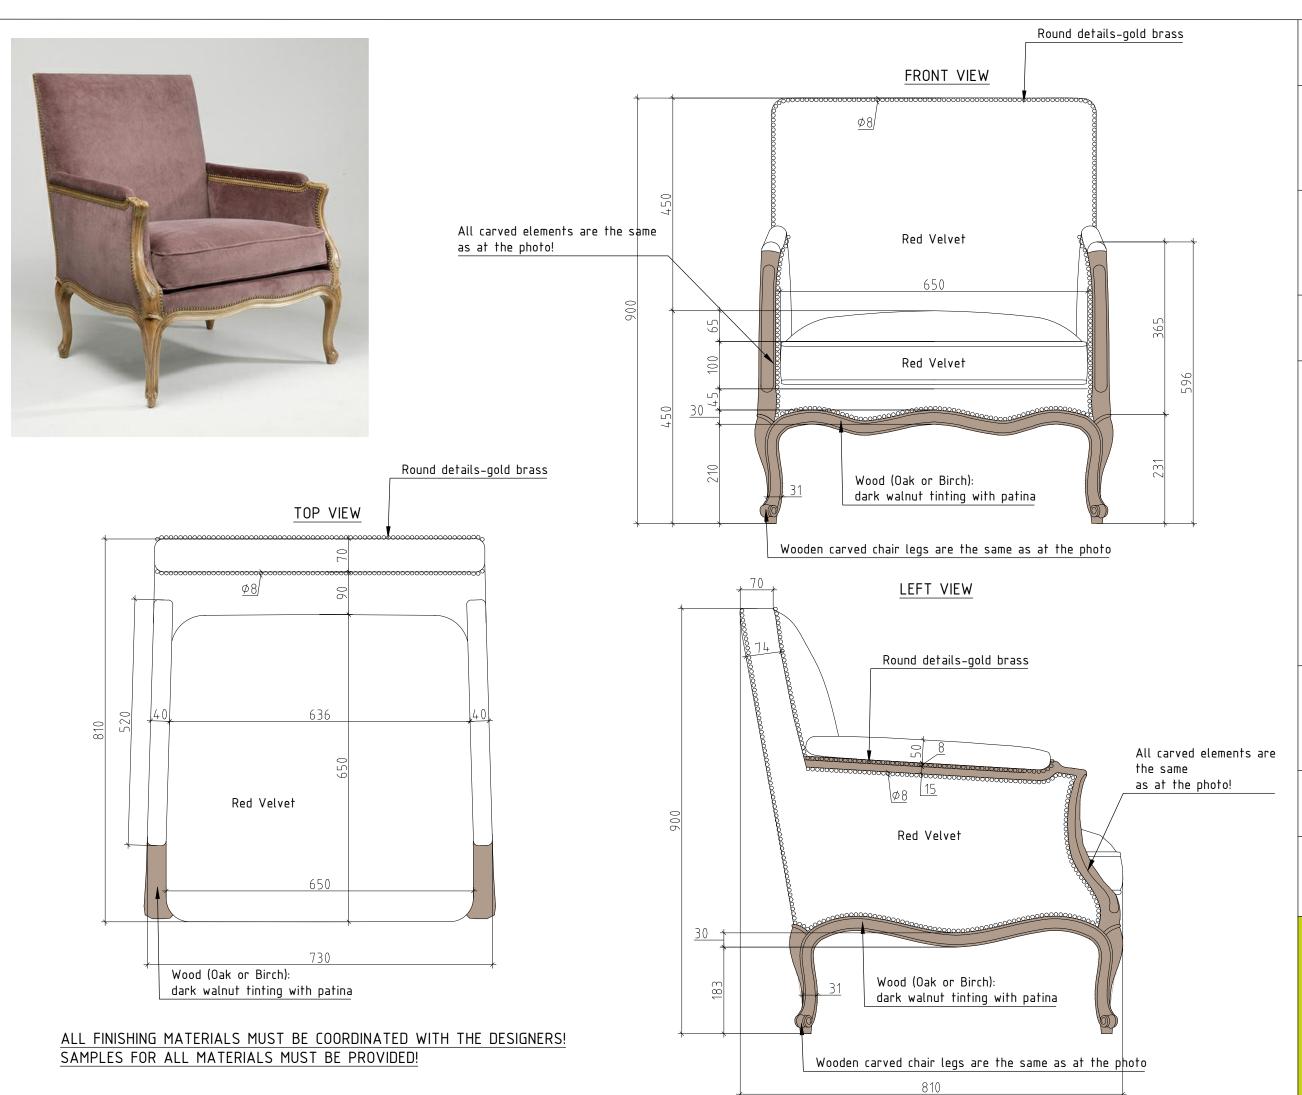

2

8

20

8

20

HOLL HOUSE DESIGN

•

ARMCHAIR

Original furniture:

Taillardat Elise

Room number: Living Room №103

<u>Quantity:</u> 2

#### <u>Material:</u>

Wood (Oak or Birch): dark walnut tinting with patina Red velvet Round details-gold brass

<u>Size:</u> 730(w)x810(d)x900(h) mm

Date of withdrawal: 08.06.2018

+7921-903-31-36 www.fullhousedesign.ru