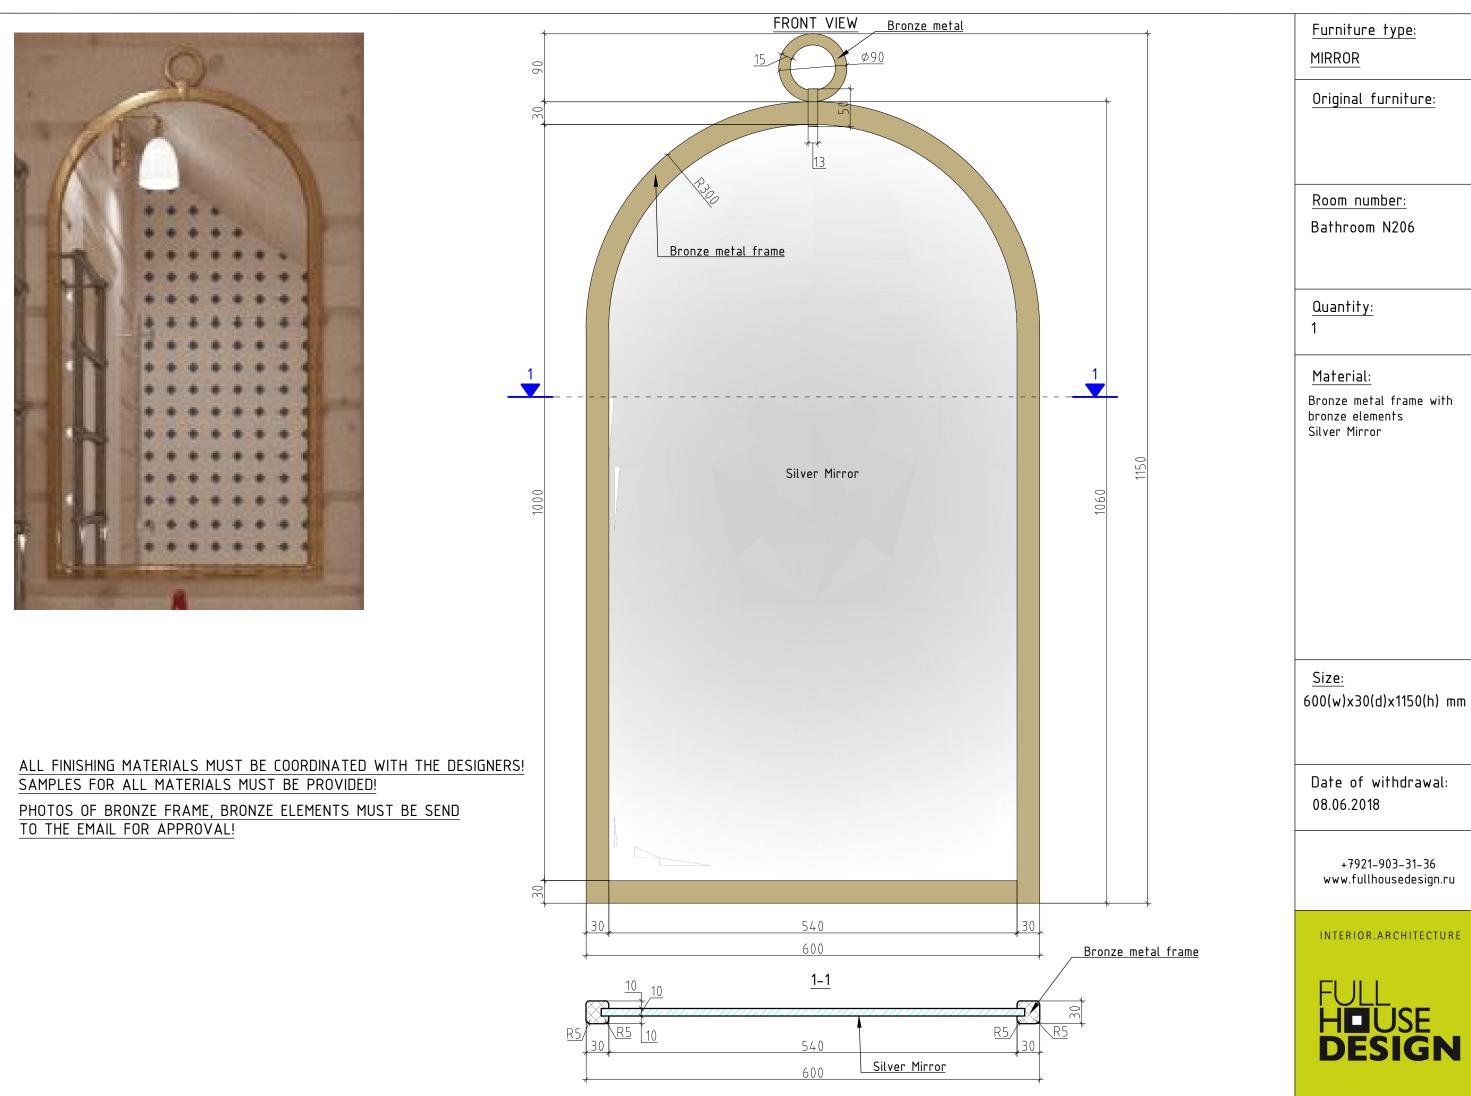

Furniture type: MIRROR Original furniture: Room number: WC N108 Quantity: 1 Material: Wooden frame with silver patina Silver Mirror Size: 800(w)x48(d)x1220(h) mm Date of withdrawal: 08.06.2018 +7921-903-31-36 www.fullhousedesign.ru INTERIOR.ARCHITECTURE 55 HOUSE DESIGN