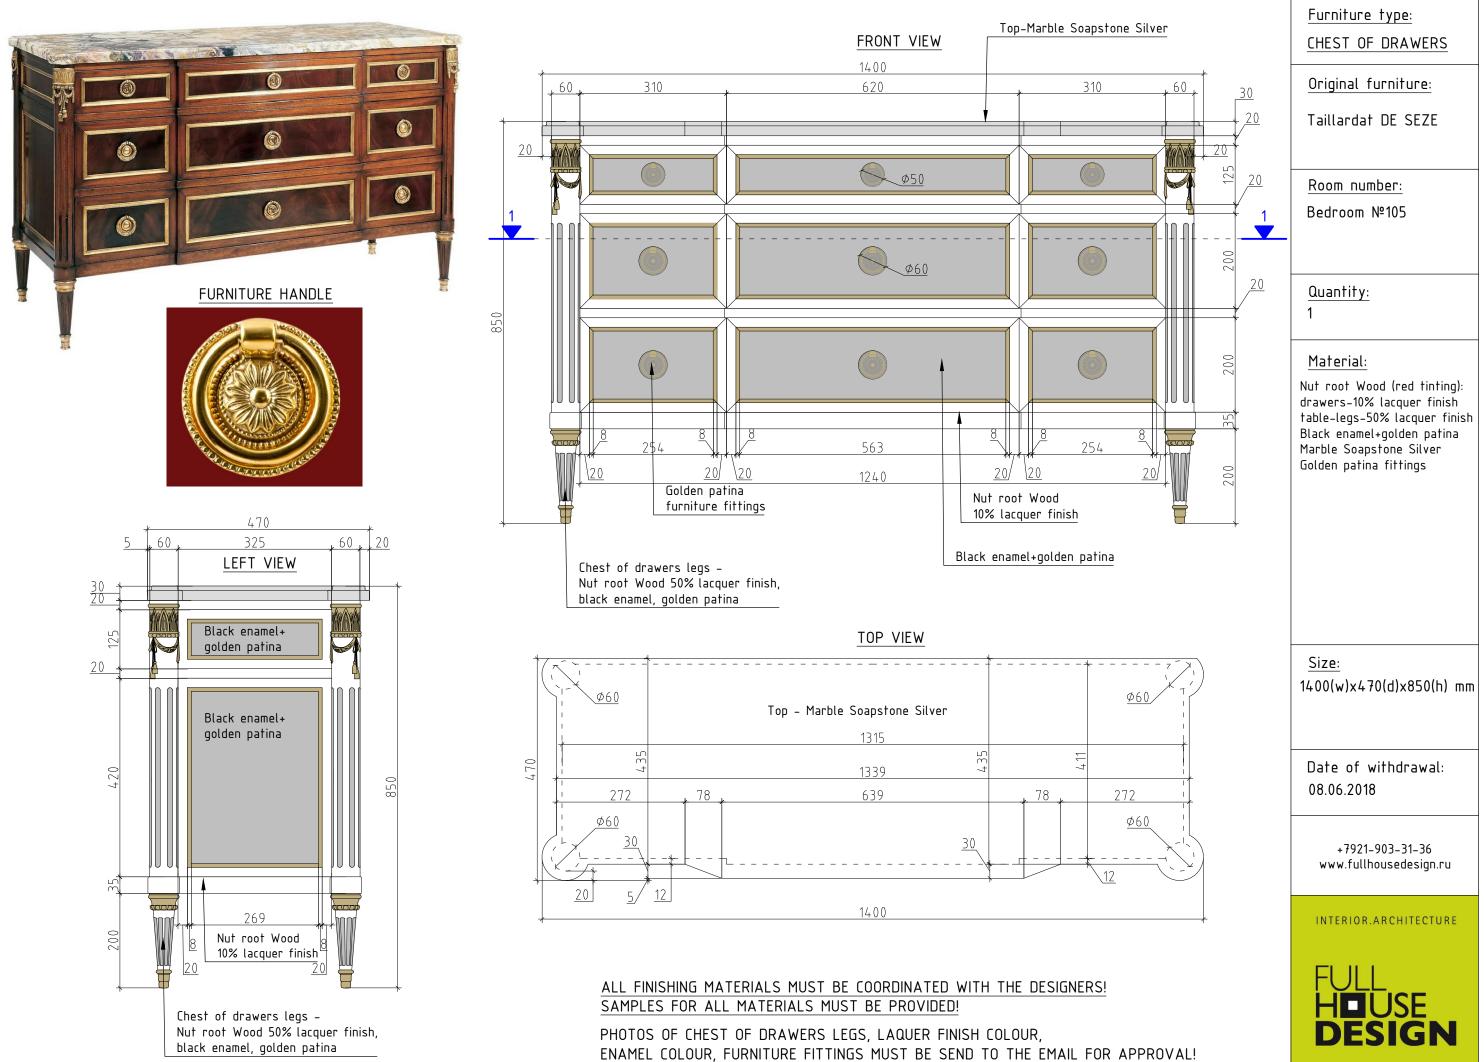

# FULLH USEDESIGN

INTERIOR.ARCHITECTURE



## АЛЬБОМ СТОЛЯРНЫХ ИЗДЕЛИЙ

дом в посёлке "новое репино"

Авторы: Мария и Павел Ивановы Местоположение: посёлок "Новое Репино" Год: 2015



FITTINGS MUST BE SEND TO THE EMAIL



PHOTOS OF CHEST OF DRAWERS LEGS, LAQUER FINISH COLOUR, ENAMEL COLOUR, FURNITURE FITTINGS MUST BE SEND TO THE EMAIL FOR APPROVAL!

2

8

20

8

20

HOLL HOUSE DESIGN

•







ARMCHAIR

Original furniture:

Taillardat Elise

Room number: Living Room №103

<u>Quantity:</u> 2

#### <u>Material:</u>

Wood (Oak or Birch): dark walnut tinting with patina Red velvet Round details-gold brass

<u>Size:</u> 730(w)x810(d)x900(h) mm

Date of withdrawal: 08.06.2018

+7921-903-31-36 www.fullhousedesign.ru





POUF

Original furniture:

Taillardat Elise

Room number: Living Room №103

#### Quantity:

1

#### Material:

Wood (Oak or Birch): dark walnut tinting with patina Red velvet Round details-gold brass

Size: 650(w)x550(d)x450(h) mm

Date of withdrawal: 08.06.