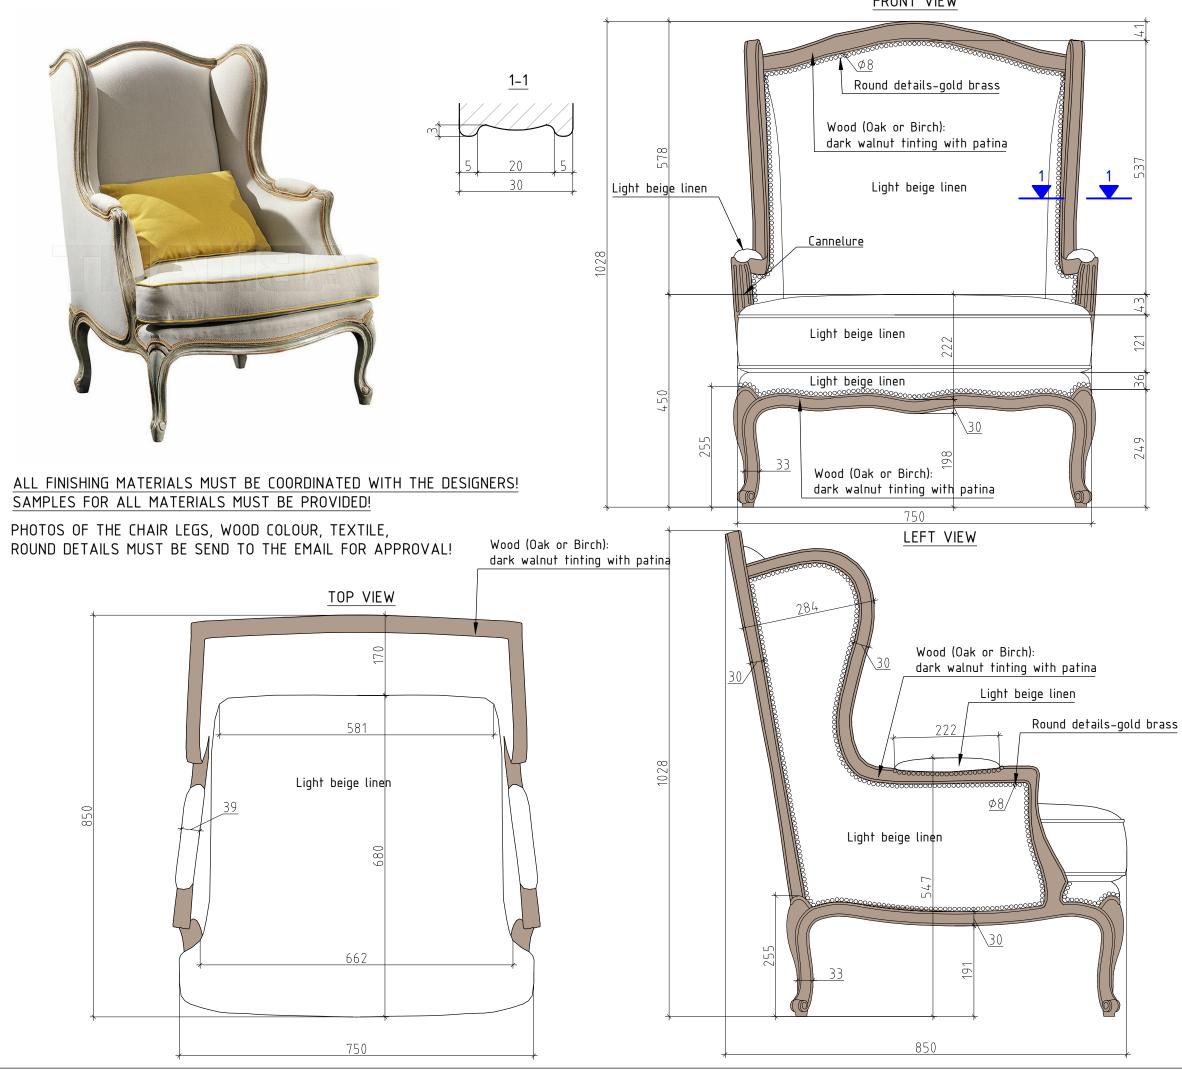

#### Furniture type:

ARMCHAIR

Original furniture:

Vittorio Griffoni

Room number: Bedroom №204

#### Quantity:

1

#### Material:

Wood (Oak or Birch): dark walnut tinting with patina Light beige linen Round details-gold brass

Size:

750(w)x850(d)x1028(h) mm

Date of withdrawal: 08.06.2018

+7921-903-31-36 www.fullhousedesign.ru