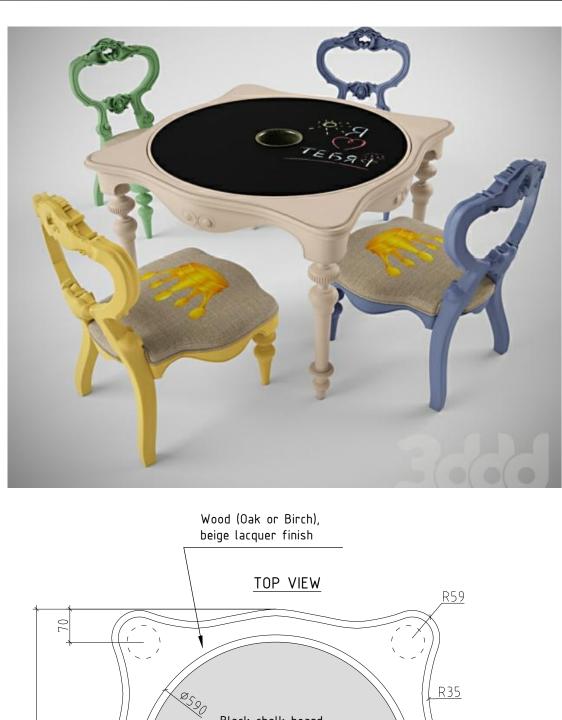

ALL FINISHING MATERIALS MUST BE COORDINATED WITH THE DESIGNERS! SAMPLES FOR ALL MATERIALS MUST BE PROVIDED!

Furniture type: CHILDREN TABLE

Original furniture:

Savio Fermino

Room number: Playroom

Quantity:

1

#### Material:

Wood (Oak or Birch) beige lacquer finish Black chalk board

Size: 700(w)x700(d)x500(h) mm

Date of withdrawal: 08.06.2018

+7921-903-31-36 www.fullhousedesign.ru

MIRROR

Original furniture:

Arredo "Provasi 1107"