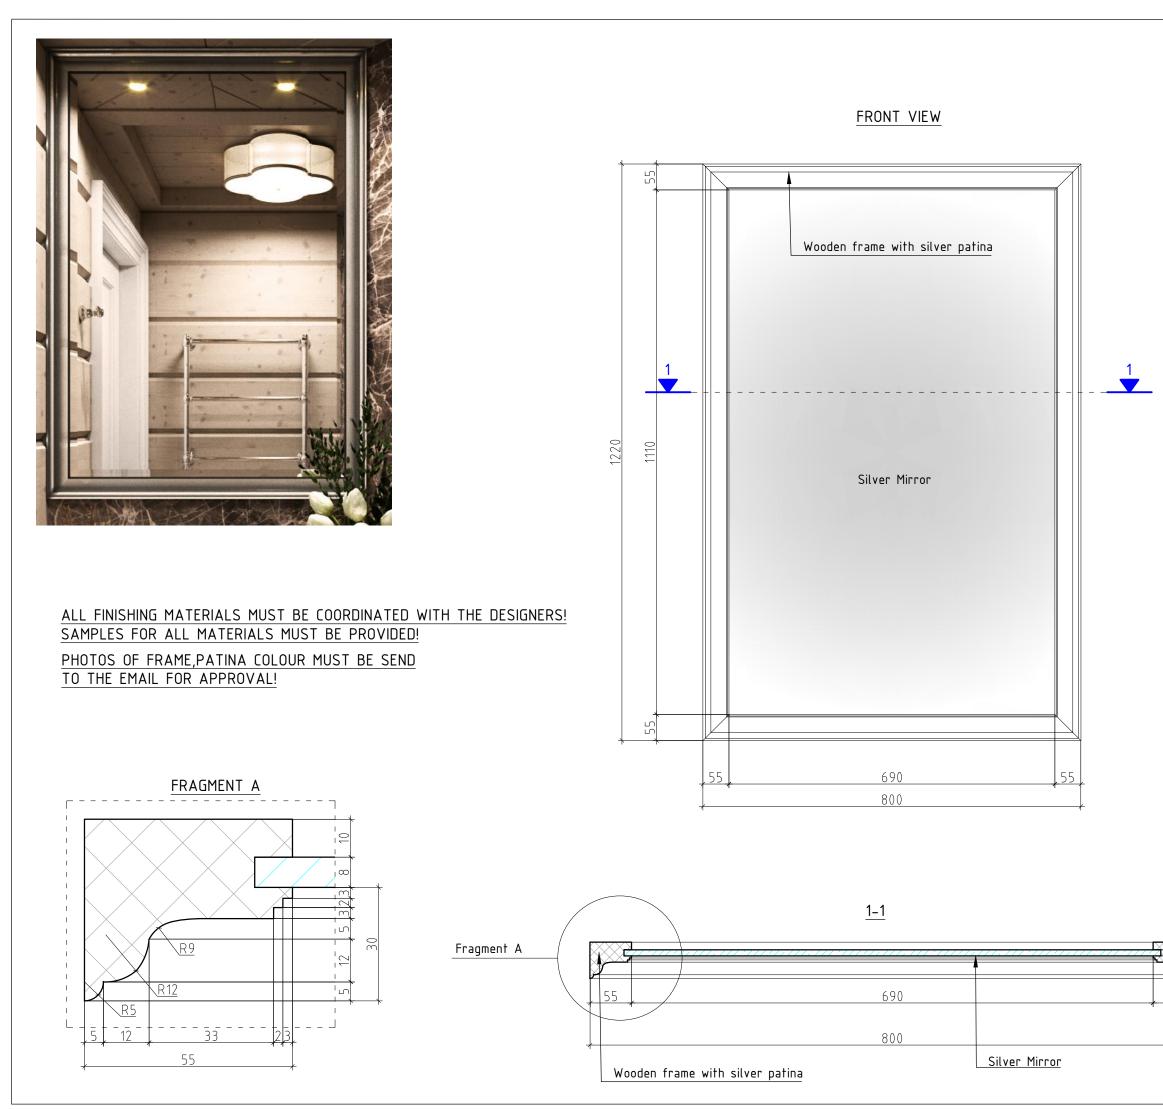

Furniture type: MIRROR Original furniture: Room number: WC N108 Quantity: 1 Material: Wooden frame with silver patina Silver Mirror Size: 800(w)x48(d)x1220(h) mm Date of withdrawal: 08.06.2018 +7921-903-31-36 www.fullhousedesign.ru INTERIOR.ARCHITECTURE 55 HOUSE DESIGN