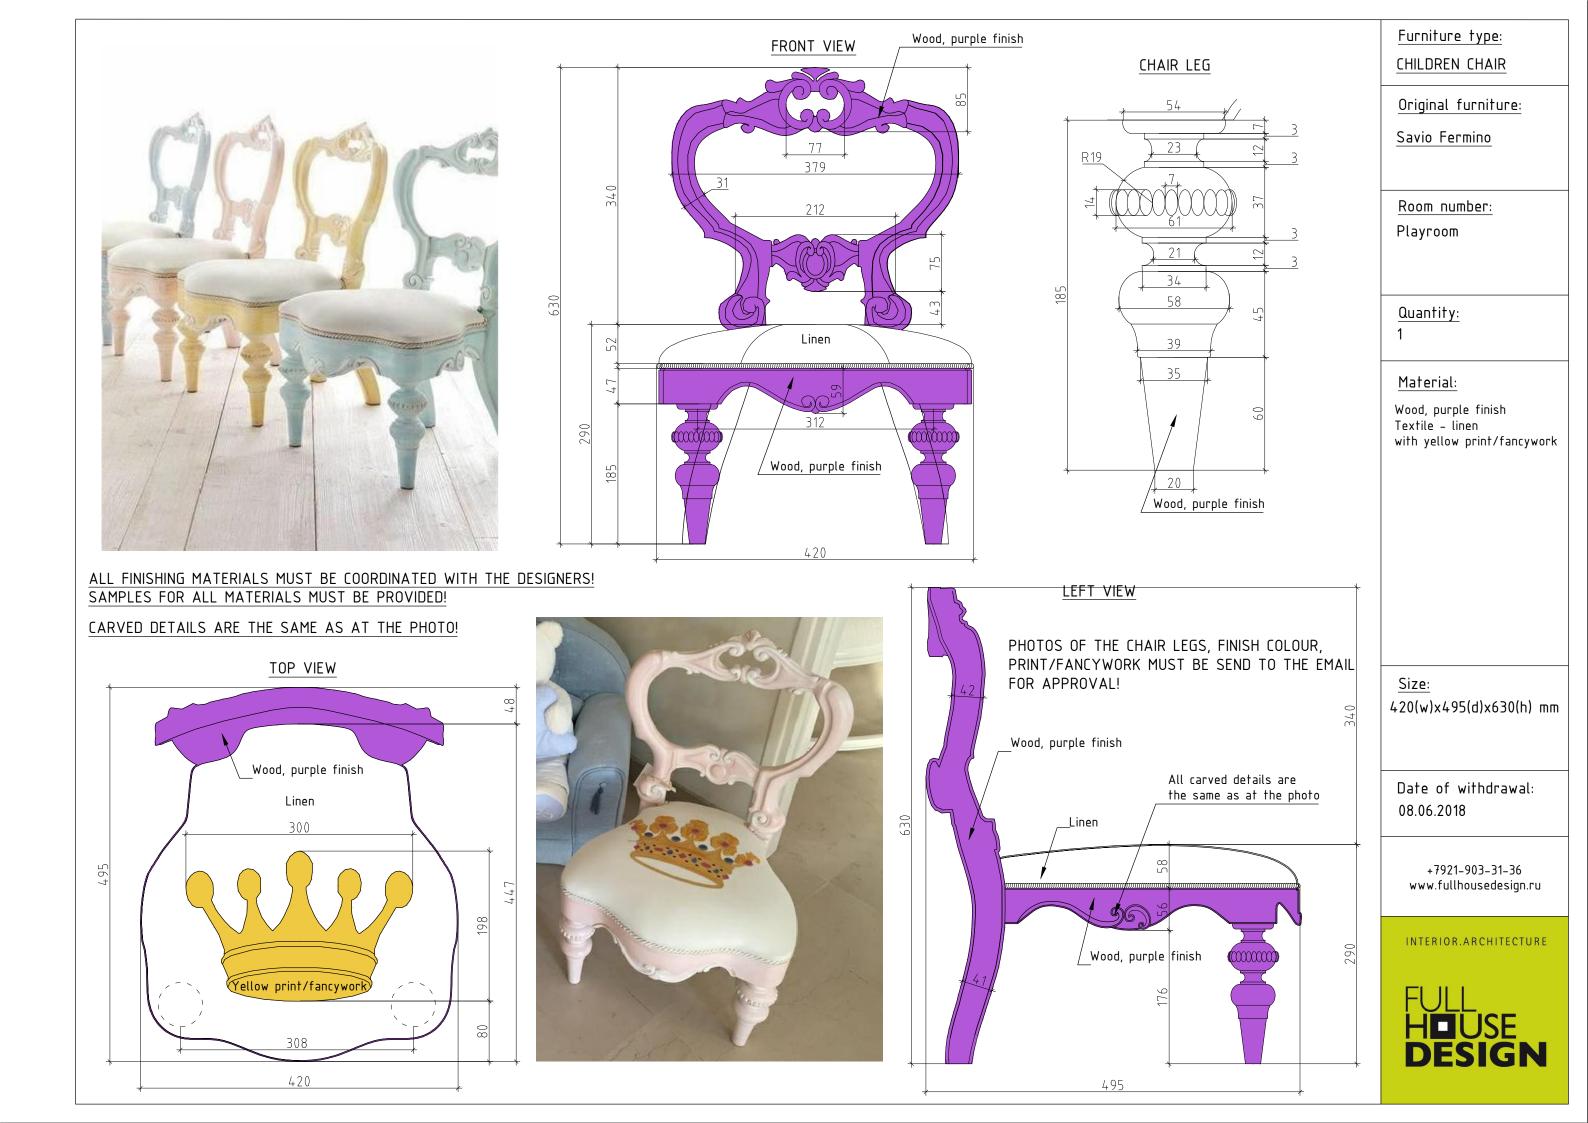

ALL FINISHING MATERIALS MUST BE COORDINATED WITH THE DESIGNERS! SAMPLES FOR ALL MATERIALS MUST BE PROVIDED!

Furniture type: CHILDREN TABLE

Original furniture:

Savio Fermino

Room number: Playroom

Quantity:

1

#### Material:

Wood (Oak or Birch) beige lacquer finish Black chalk board

Size: 700(w)x700(d)x500(h) mm

Date of withdrawal: 08.06.2018

+7921-903-31-36 www.fullhousedesign.ru

MIRROR

Original furniture:

Arredo "Provasi 1107"