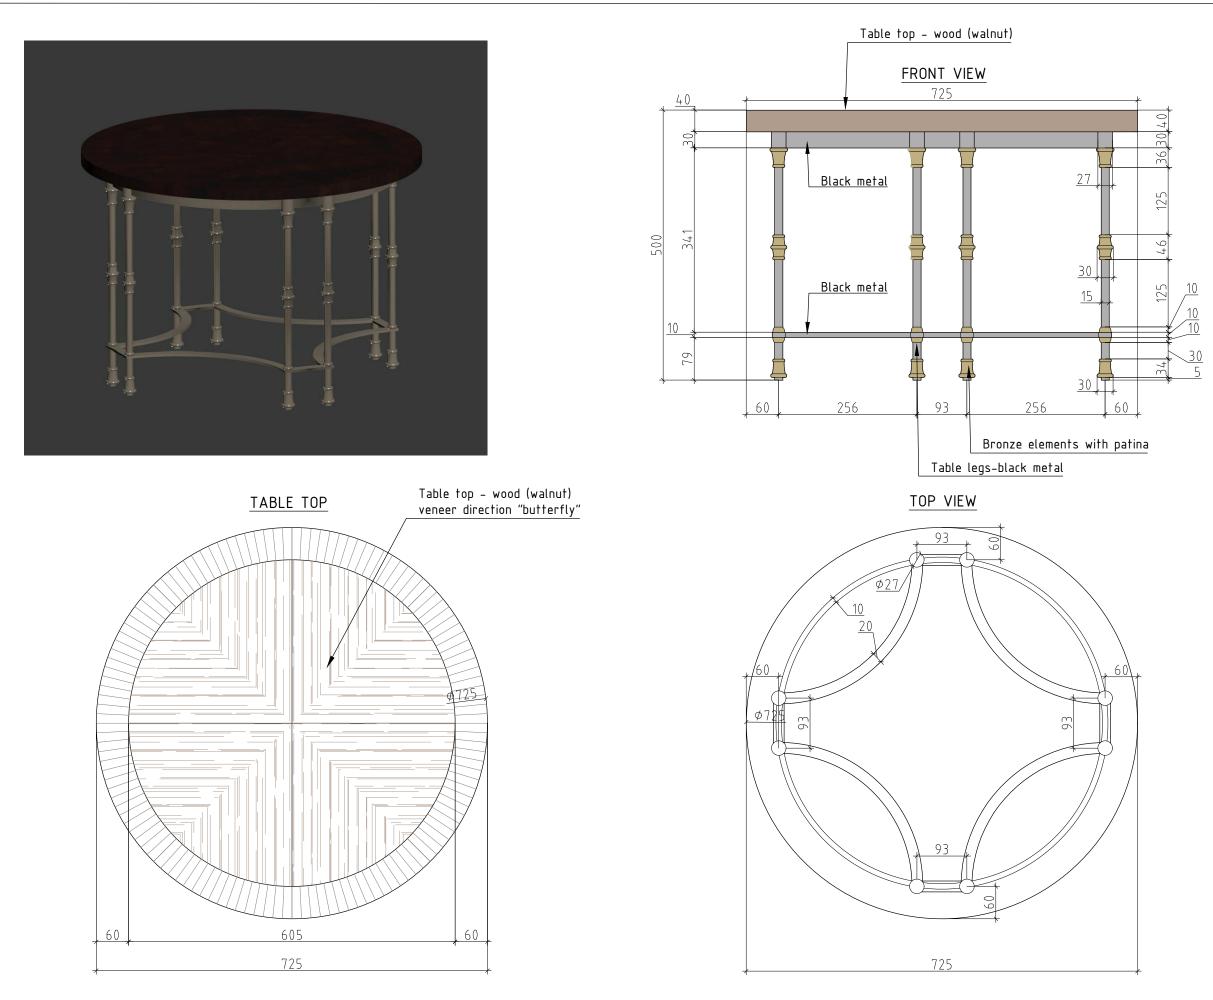

SMALL TABLE

Original furniture:

<u>Room number:</u> Living Room №103

<u>Quantity:</u> 2

<u>Material:</u>

Black metal Bronze with patina Top-wood (walnut)

<u>Size:</u>

725(diameter)x500(h) mm

Date of withdrawal: 08.06.2018

+7921-903-31-36 www.fullhousedesign.ru

CHAIR

Original furniture:

Ralph Lauren Home

Room number: Dining Room №103

<u>Quantity:</u> 6

<u>Material:</u>