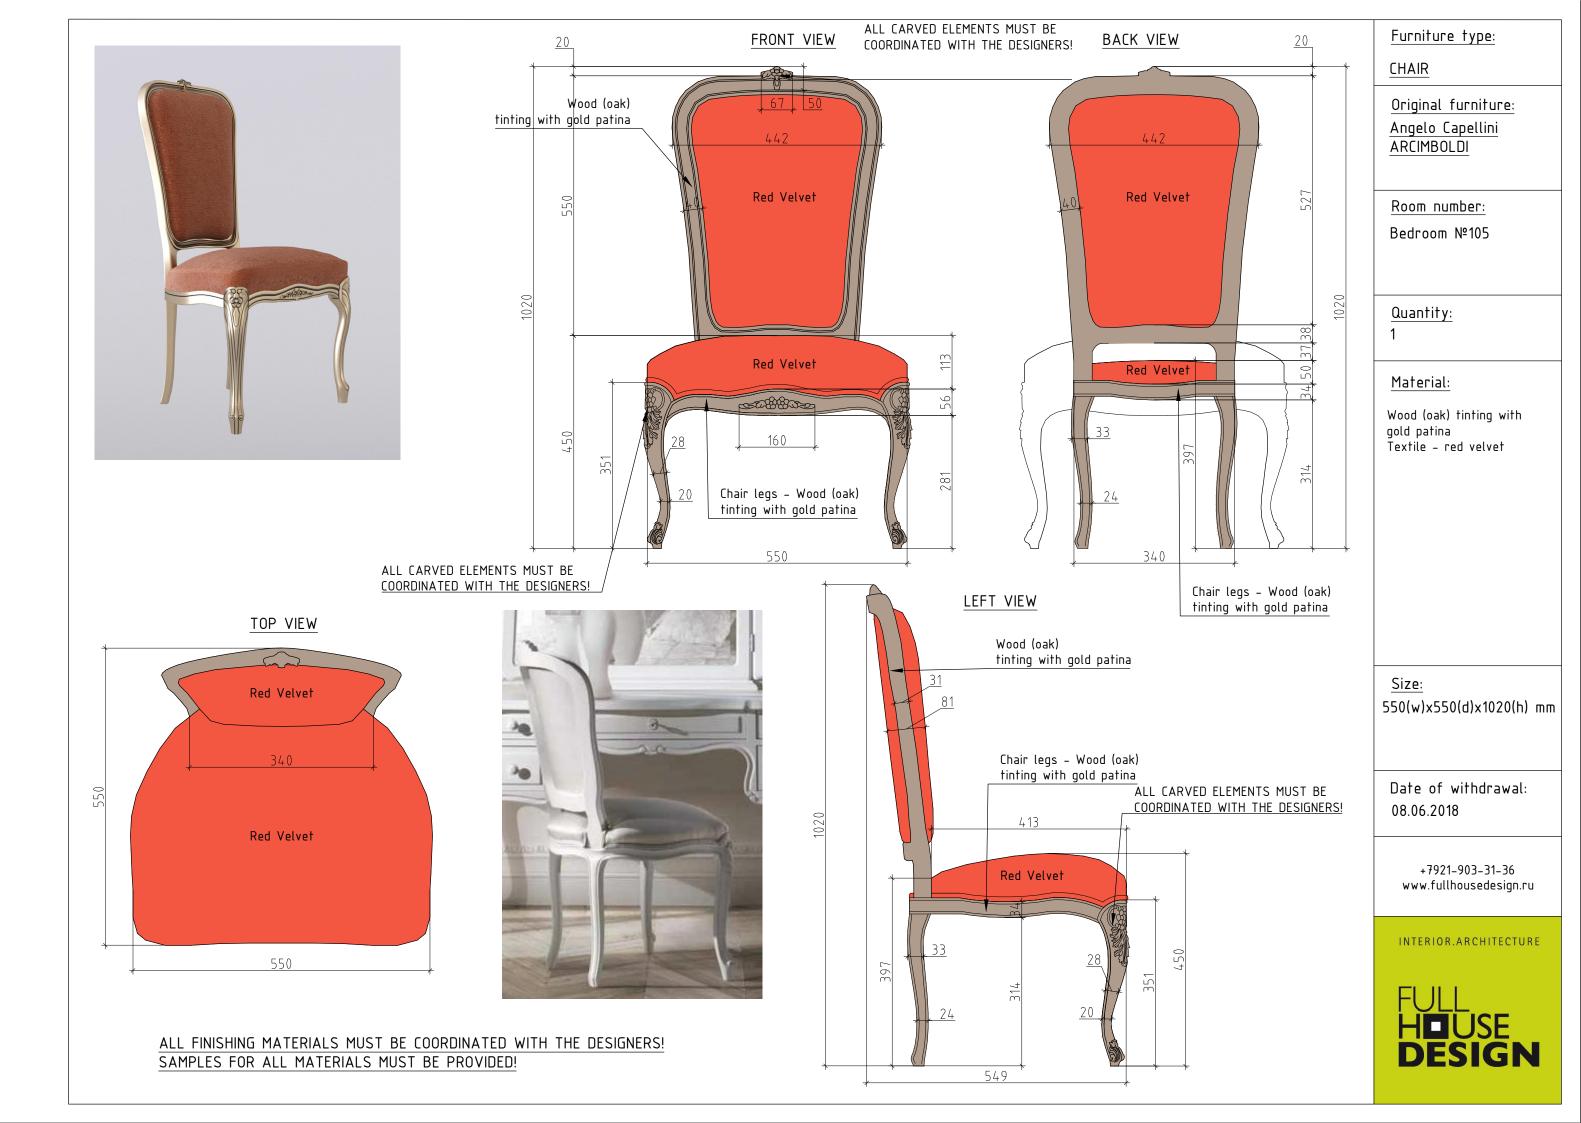

Original furniture:

Taillardat Elise

Room number: Living Room №103

<u>Quantity:</u> 2

#### <u>Material:</u>

Wood (Oak or Birch): dark walnut tinting with patina Red velvet Round details-gold brass

<u>Size:</u> 730(w)x810(d)x900(h) mm

Date of withdrawal: 08.06.2018

+7921-903-31-36 www.fullhousedesign.ru