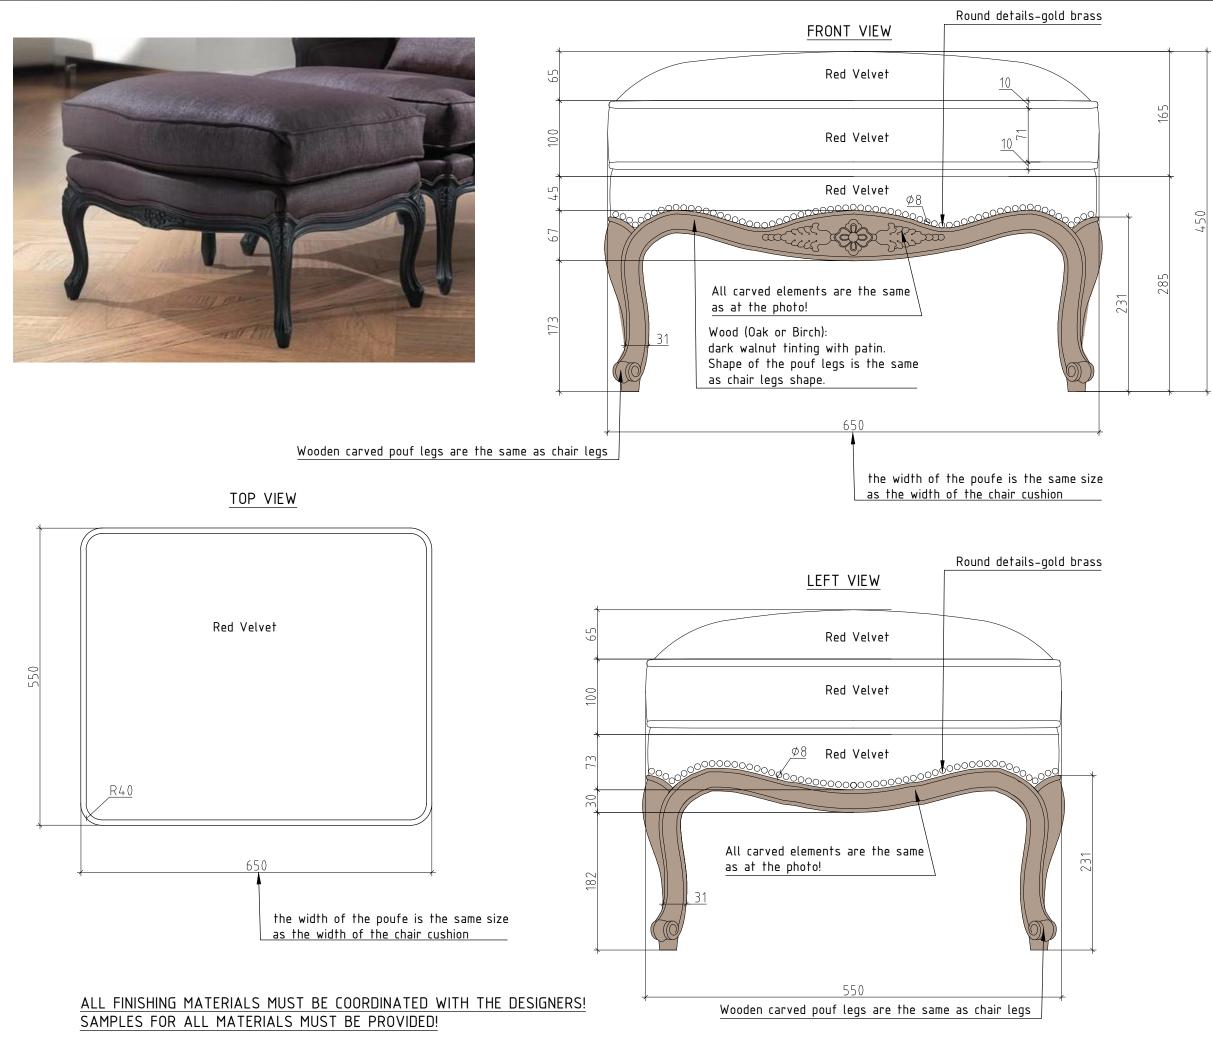

POUF

Original furniture:

Taillardat Elise

Room number: Living Room №103

#### Quantity:

1

#### Material:

Wood (Oak or Birch): dark walnut tinting with patina Red velvet Round details-gold brass

Size: 650(w)x550(d)x450(h) mm

Date of withdrawal: 08.06.2018

+7921-903-31-36 www.fullhousedesign.ru

ALL FINISHING MATERIALS MUST BE COORDINATED WITH THE DESIGNERS! SAMPLES FOR ALL MATERIALS MUST BE PROVIDED! Furniture type: