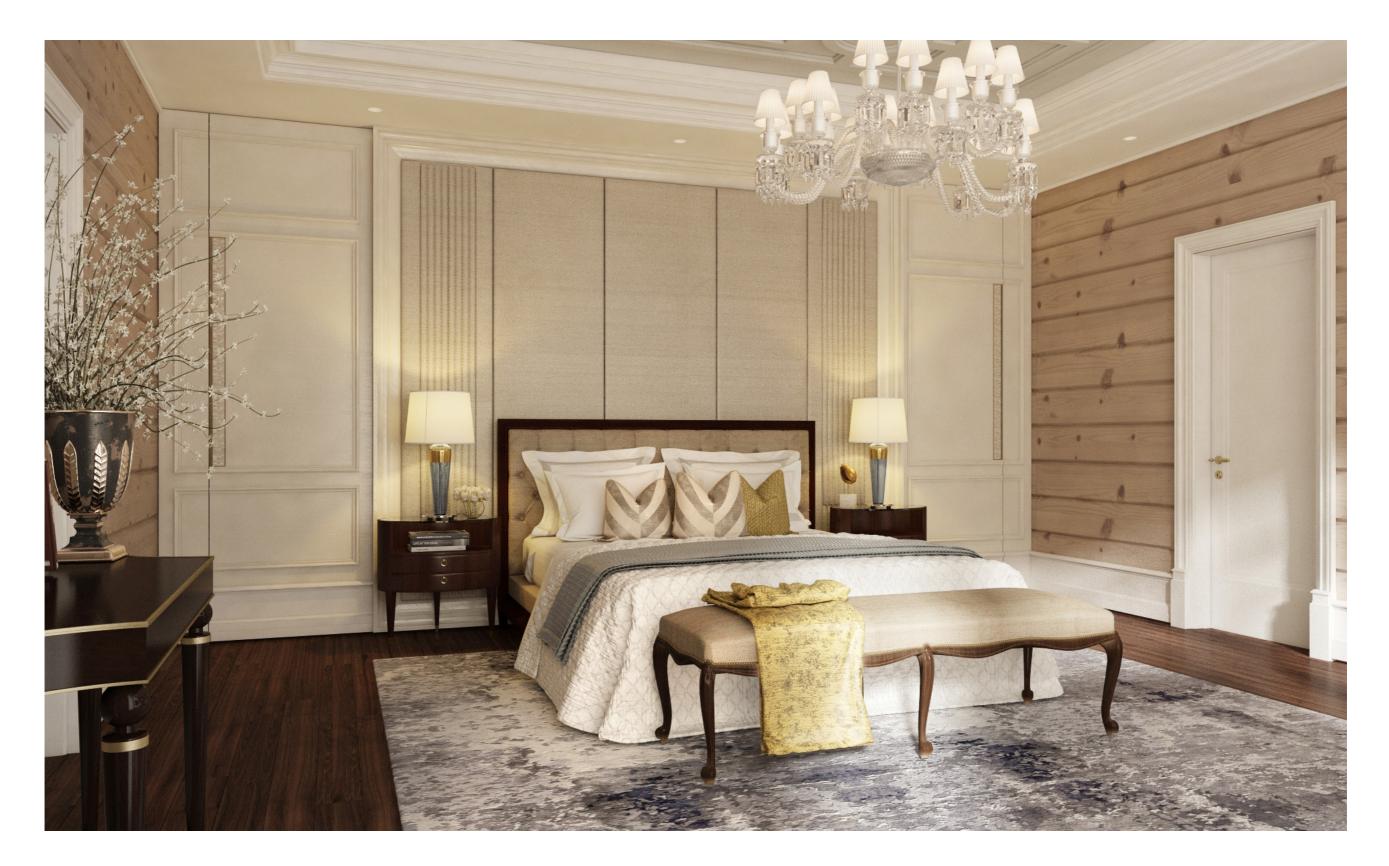

# FULLH USEDESIGN

INTERIOR.ARCHITECTURE



## АЛЬБОМ СТОЛЯРНЫХ ИЗДЕЛИЙ

дом в посёлке "новое репино"

Авторы: Мария и Павел Ивановы Местоположение: посёлок "Новое Репино" Год: 2015



FITTINGS MUST BE SEND TO THE EMAIL



PHOTOS OF CHEST OF DRAWERS LEGS, LAQUER FINISH COLOUR, ENAMEL COLOUR, FURNITURE FITTINGS MUST BE SEND TO THE EMAIL FOR APPROVAL!

2

8

20

8

20

HOLL HOUSE DESIGN

•







ARMCHAIR

Original furniture:

Taillardat Elise

Room number: Living Room №103

<u>Quantity:</u> 2

#### <u>Material:</u>

Wood (Oak or Birch): dark walnut tinting with patina Red velvet Round details-gold brass

<u>Size:</u> 730(w)x810(d)x900(h) mm

Date of withdrawal: 08.06.2018

+7921-903-31-36 www.fullhousedesign.ru





POUF

Original furniture:

Taillardat Elise

Room number: Living Room №103

#### Quantity:

1

#### Material:

Wood (